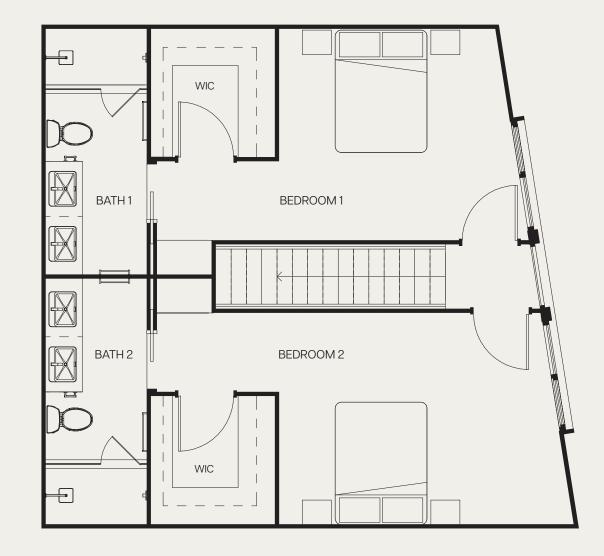

## 2ND LEVEL

RendezvousCondos.com / 4473 30th Street, San Diego, CA 92116 / 619.432.4636

The above rendering is an approximate illustration only and is not intended to reflect any specific unit condition when built. Any dimension and/or square footage designations of the residence and the rooms therein are approximate only and may change at any time. You may not rely upon the information hereon or any oral statement by Seller or Seller's sales representatives regarding the exact dimensions and/or square footage of the residence. The Seller reserves the right to change features, amenities, materials, floor plans, and specifications without notice. Seller hereby disclaims all representations and warranties with regards to the accuracy, completeness or suitability of the information published herein. 🍙

2 BEDROOM + 2.5 BATH APPROX. 1,373-1,438 SF TOWNHOME / BALCONY

N

FLOOR 2