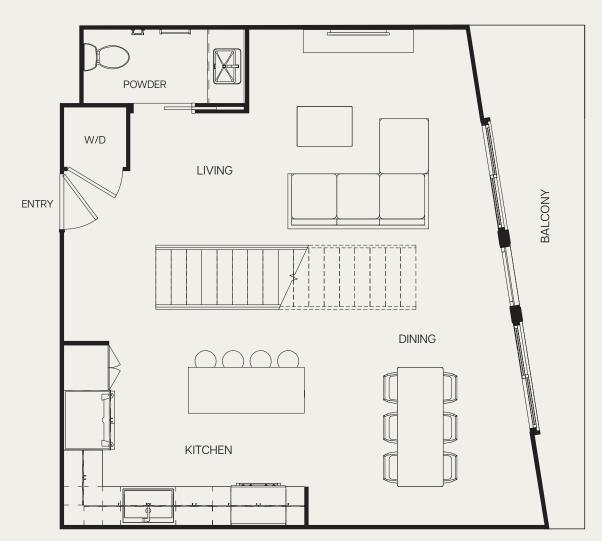

## 1ST LEVEL

2 BEDROOM + 2.5 BATH APPROX. 1,373-1,438 SF TOWNHOME / BALCONY

N

FLOOR 2