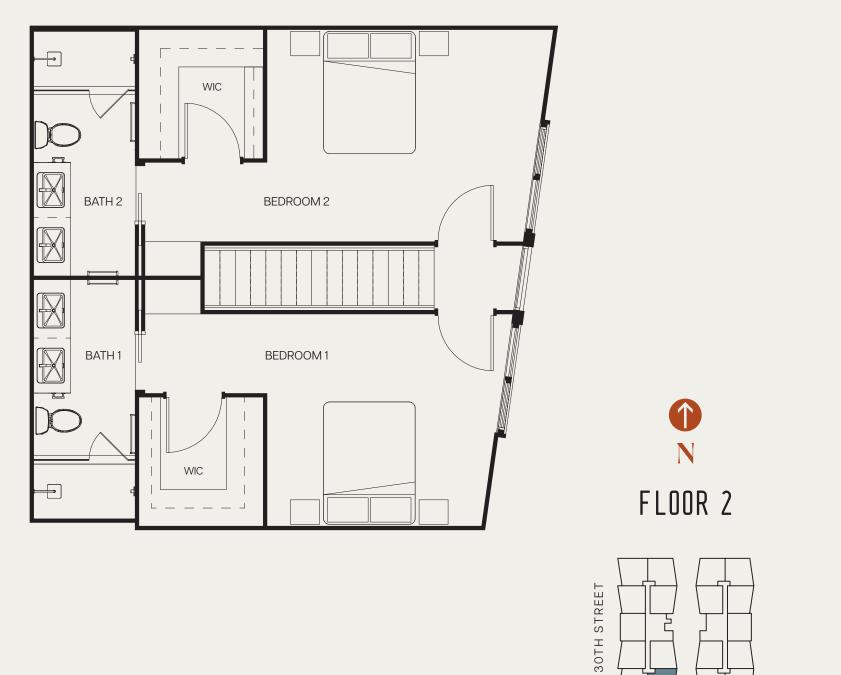

## 2ND LEVEL

RendezvousCondos.com / 4473 30th Street, San Diego, CA 92116 / 619.432.4636

The above rendering is an approximate illustration only and is not intended to reflect any specific unit condition when built. Any dimension and/or square footage designations of the residence and the rooms therein are approximate only and may change at any time. You may not rely upon the information hereon or any oral statement by Seller or Seller's sales representatives regarding the exact dimensions and/or square footage of the residence. The Seller reserves the right to change features, amenities, materials, floor plans, and specifications without notice. Seller hereby disclaims all representations and warranties with regards to the accuracy, completeness or suitability of the information published herein. 🍙

2 BEDROOM + 2.5 BATH APPROX. 1,431 SF TOWNHOME / PATIO