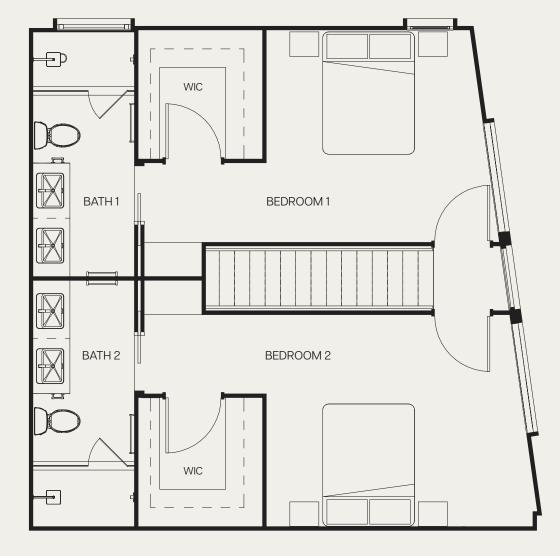

## 1ST LEVEL

2ND LEVEL

RendezvousCondos.com / 4473 30th Street, San Diego, CA 92116 / 619.432.4636

The above rendering is an approximate illustration only and is not intended to reflect any specific unit condition when built. Any dimension and/or square footage designations of the residence and the rooms therein are approximate only and may change at any time. You may not rely upon the information hereon or any oral statement by Seller or Seller's sales representatives regarding the exact dimensions and/or square footage of the residence. The Seller reserves the right to change features, amenities, materials, floor plans, and specifications without notice. Seller hereby disclaims all representations and warranties with regards to the accuracy, completeness or suitability of the information published herein. 🍙

2 BEDROOM + 2.5 BATH APPROX. 1,410 SF TOWNHOME / BALCONY