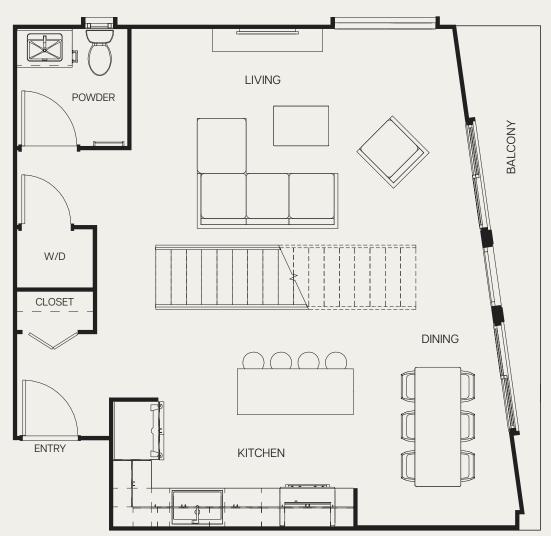

## 1ST LEVEL

2ND LEVEL

RendezvousCondos.com / 4473 30th Street, San Diego, CA 92116 / 619.432.4636

The above rendering is an approximate illustration only and is not intended to reflect any specific unit condition when built. Any dimension and/or square footage designations of the residence and the rooms therein are approximate only and may change at any time. You may not rely upon the information hereon or any oral statement by Seller or Seller's sales representatives regarding the exact dimensions and/or square footage of the residence. The Seller reserves the right to change features, amenities, materials, floor plans, and specifications without notice. Seller hereby disclaims all representations and warranties with regards to the accuracy, completeness or suitability of the information published herein. 🍙

2 BEDROOM + 2.5 BATH APPROX. 1,410 SF TOWNHOME / BALCONY