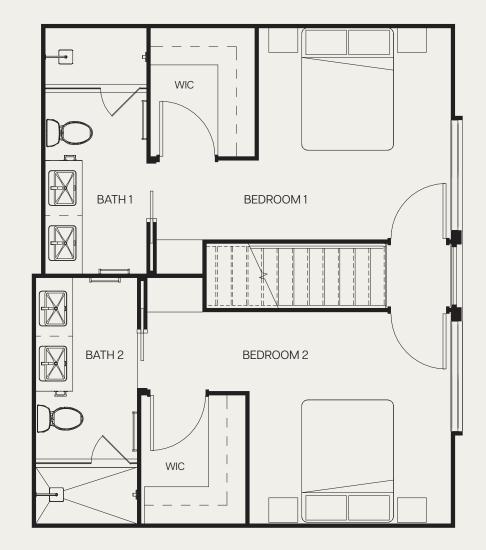

## 2ND LEVEL



## 1ST LEVEL



RendezvousCondos.com / 4473 30th Street, San Diego, CA 92116 / 619.432.4636

The above rendering is an approximate illustration only and is not intended to reflect any specific unit condition when built. Any dimension and/or square footage designations of the residence and the rooms therein are approximate only and may change at any time. You may not rely upon the information hereon or any oral statement by Seller or Seller's sales representatives regarding the exact dimensions and/or square footage of the residence. The Seller reserves the right to change features, amenities, materials, floor plans, and specifications without notice. Seller hereby disclaims all representations and warranties with regards to the accuracy, completeness or suitability of the information published herein. 🍙