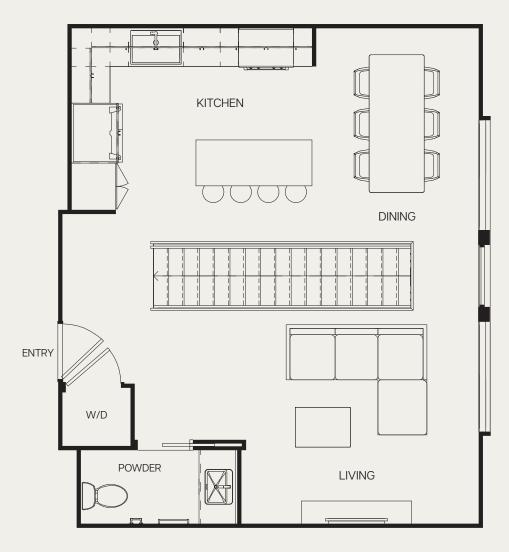

## 1ST LEVEL

RendezvousCondos.com / 4473 30th Street, San Diego, CA 92116 / 619.432.4636

The above rendering is an approximate illustration only and is not intended to reflect any specific unit condition when built. Any dimension and/or square footage designations of the residence and the rooms therein are approximate only and may change at any time. You may not rely upon the information hereon or any oral statement by Seller or Seller's sales representatives regarding the exact dimensions and/or square footage of the residence. The Seller reserves the right to change features, amenities, materials, floor plans, and specifications without notice. Seller hereby disclaims all representations and warranties with regards to the accuracy, completeness or suitability of the information published herein. 🍙

2 BEDROOM + 2.5 BATH APPROX. 1,261 SF TOWNHOME